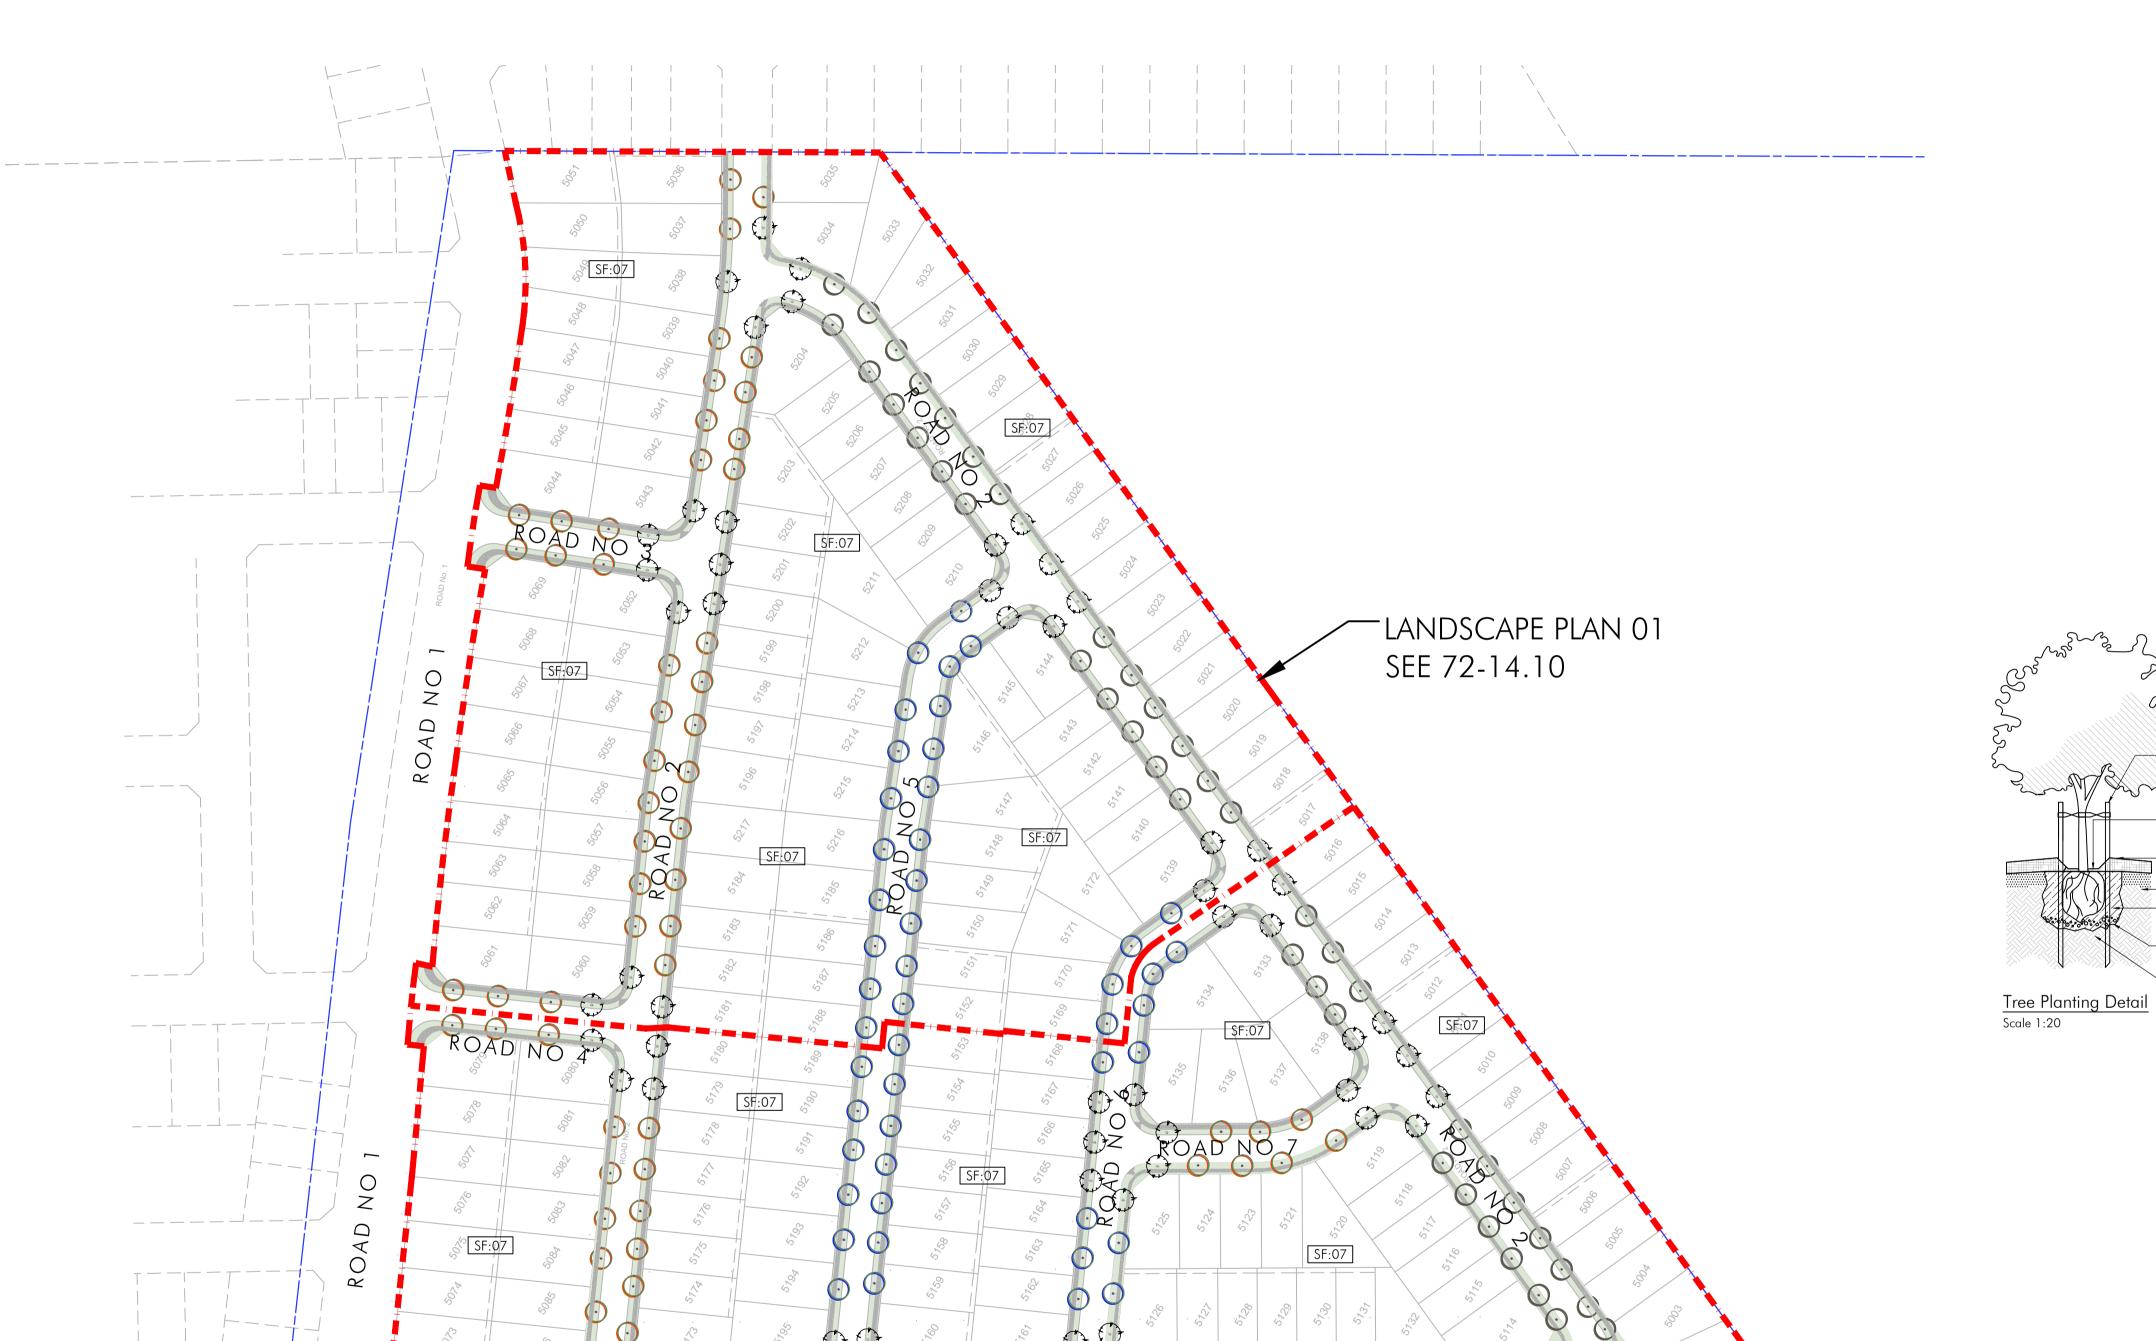

MASTER LEGEND

Tristaniopsis laurina Refer Landscape Details & Plant Schedule

Magnolia grandiflora 'Exmouth' Refer Landscape Details & Plant Schedule

Cupaniopsis anacardioides Refer Landscape Details & Plant Schedule

Quercus palustris Refer Landscape Details

PAGE BOUNDARY

PROPOSED KIKUYU TURF AREAS Refer Landscape Details

& Plant Schedule PROPOSED HYDROSEED AREAS Refer Landscape Details

& Plant Schedule

Refer Material Codes,

Quercus palustris Refer Landscape Details & Plant Schedule

& Plant Schedule

PAGE BOUNDARY

PROPOSED KIKUYU TURF AREAS

SF:06 Refer Landscape Details

& Plant Schedule PROPOSED HYDROSEED AREAS

& Plant Schedule

SF:07 Refer Landscape Details