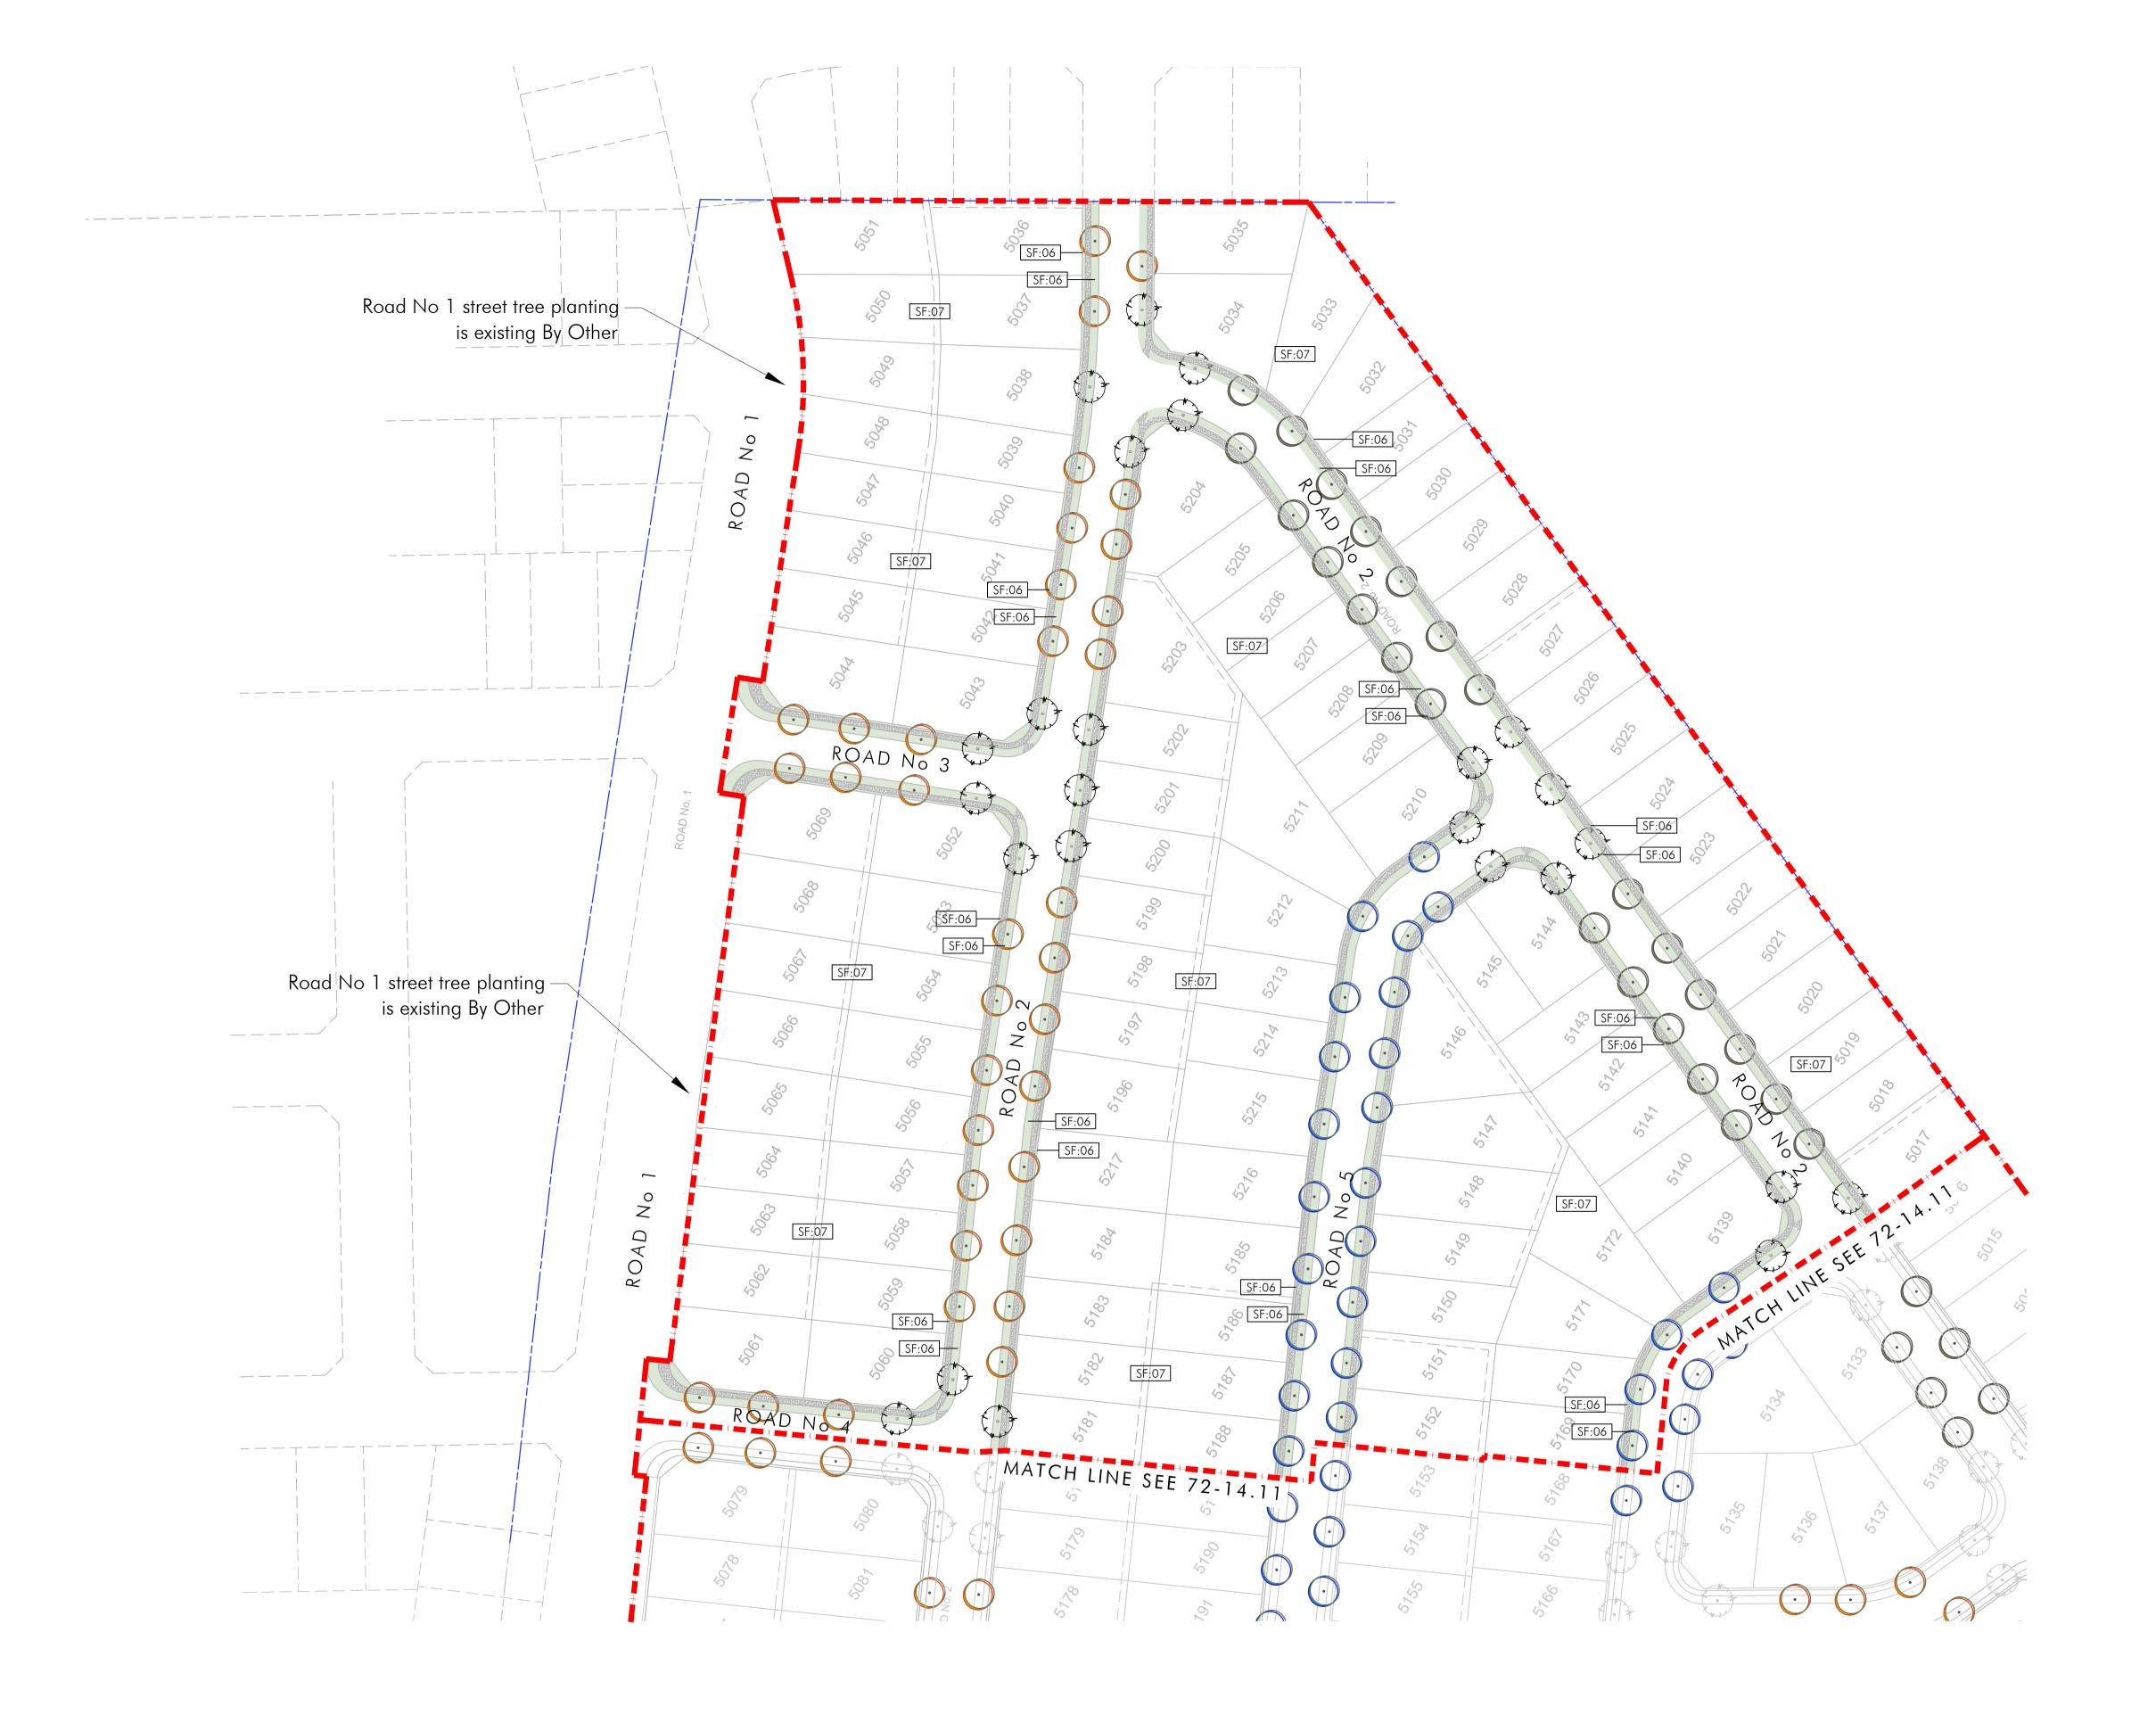

MASTER LEGEND

Tristaniopsis laurina Refer Landscape Details & Plant Schedule

Magnolia grandiflora 'Exmouth' Refer Landscape Details & Plant Schedule

Cupaniopsis anacardioides Refer Landscape Details & Plant Schedule

Quercus palustris Refer Landscape Details

PAGE BOUNDARY

PROPOSED KIKUYU TURF AREAS Refer Landscape Details

& Plant Schedule PROPOSED HYDROSEED AREAS Refer Landscape Details

& Plant Schedule

Refer Material Codes,

looped around the tree.

base of tree.

clear of tree collar.

Tristaniopsis laurina Refer Landscape Details & Plant Schedule

Magnolia grandiflora 'Exmouth' Refer Landscape Details

Cupaniopsis anacardioides Refer Landscape Details & Plant Schedule

Quercus palustris Refer Landscape Details & Plant Schedule

& Plant Schedule

PAGE BOUNDARY

PROPOSED KIKUYU TURF AREAS

SF:06 Refer Landscape Details

& Plant Schedule PROPOSED HYDROSEED AREAS

& Plant Schedule

SF:07 Refer Landscape Details