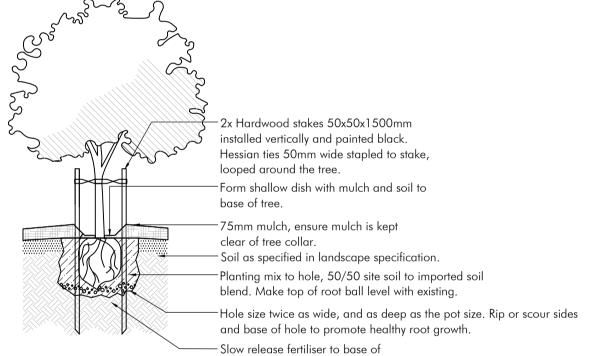

- 2x Hardwood stakes 50x50x1500mm

installed vertically and painted black. Hessian ties 50mm wide stapled to stake,

Form shallow dish with mulch and soil to

-Soil as specified in landscape specification.

Planting mix to hole, 50/50 site soil to imported soil blend. Make top of root ball level with existing.

and base of hole to promote healthy root growth.

Hole size twice as wide, and as deep as the pot size. Rip or scour sides

75mm mulch, ensure mulch is kept

– Slow release fertiliser to base of hole as directed by supplier.

Refer Material Codes, Landscape Plans & Details

PAVING

hole as directed by supplier.

Tree Planting Detail
Scale 1:20

This landscape design was prepared by Jason Martino Dip. Landscape Design Antin. Project was checked Dean Boone B.Hort.Sc.(Land.Des.) DIRECTOR Dean Bow