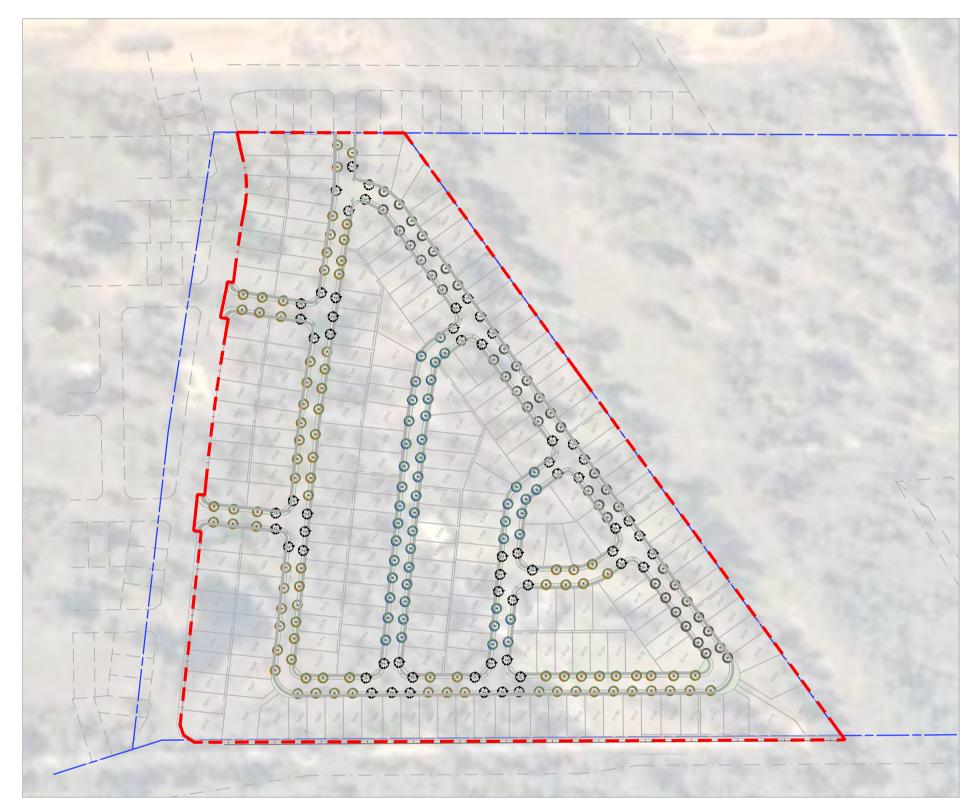

MASTER LEGEND

Tristaniopsis laurina Refer Landscape Details & Plant Schedule

Magnolia grandiflora 'Exmouth' Refer Landscape Details & Plant Schedule

Cupaniopsis anacardioides Refer Landscape Details & Plant Schedule

Quercus palustris Refer Landscape Details

PAGE BOUNDARY

PROPOSED KIKUYU TURF AREAS Refer Landscape Details

& Plant Schedule PROPOSED HYDROSEED AREAS Refer Landscape Details

& Plant Schedule

Refer Material Codes,

Quercus palustris Refer Landscape Details & Plant Schedule

& Plant Schedule

PAGE BOUNDARY

PROPOSED KIKUYU TURF AREAS

SF:06 Refer Landscape Details

& Plant Schedule PROPOSED HYDROSEED AREAS

& Plant Schedule

SF:07 Refer Landscape Details