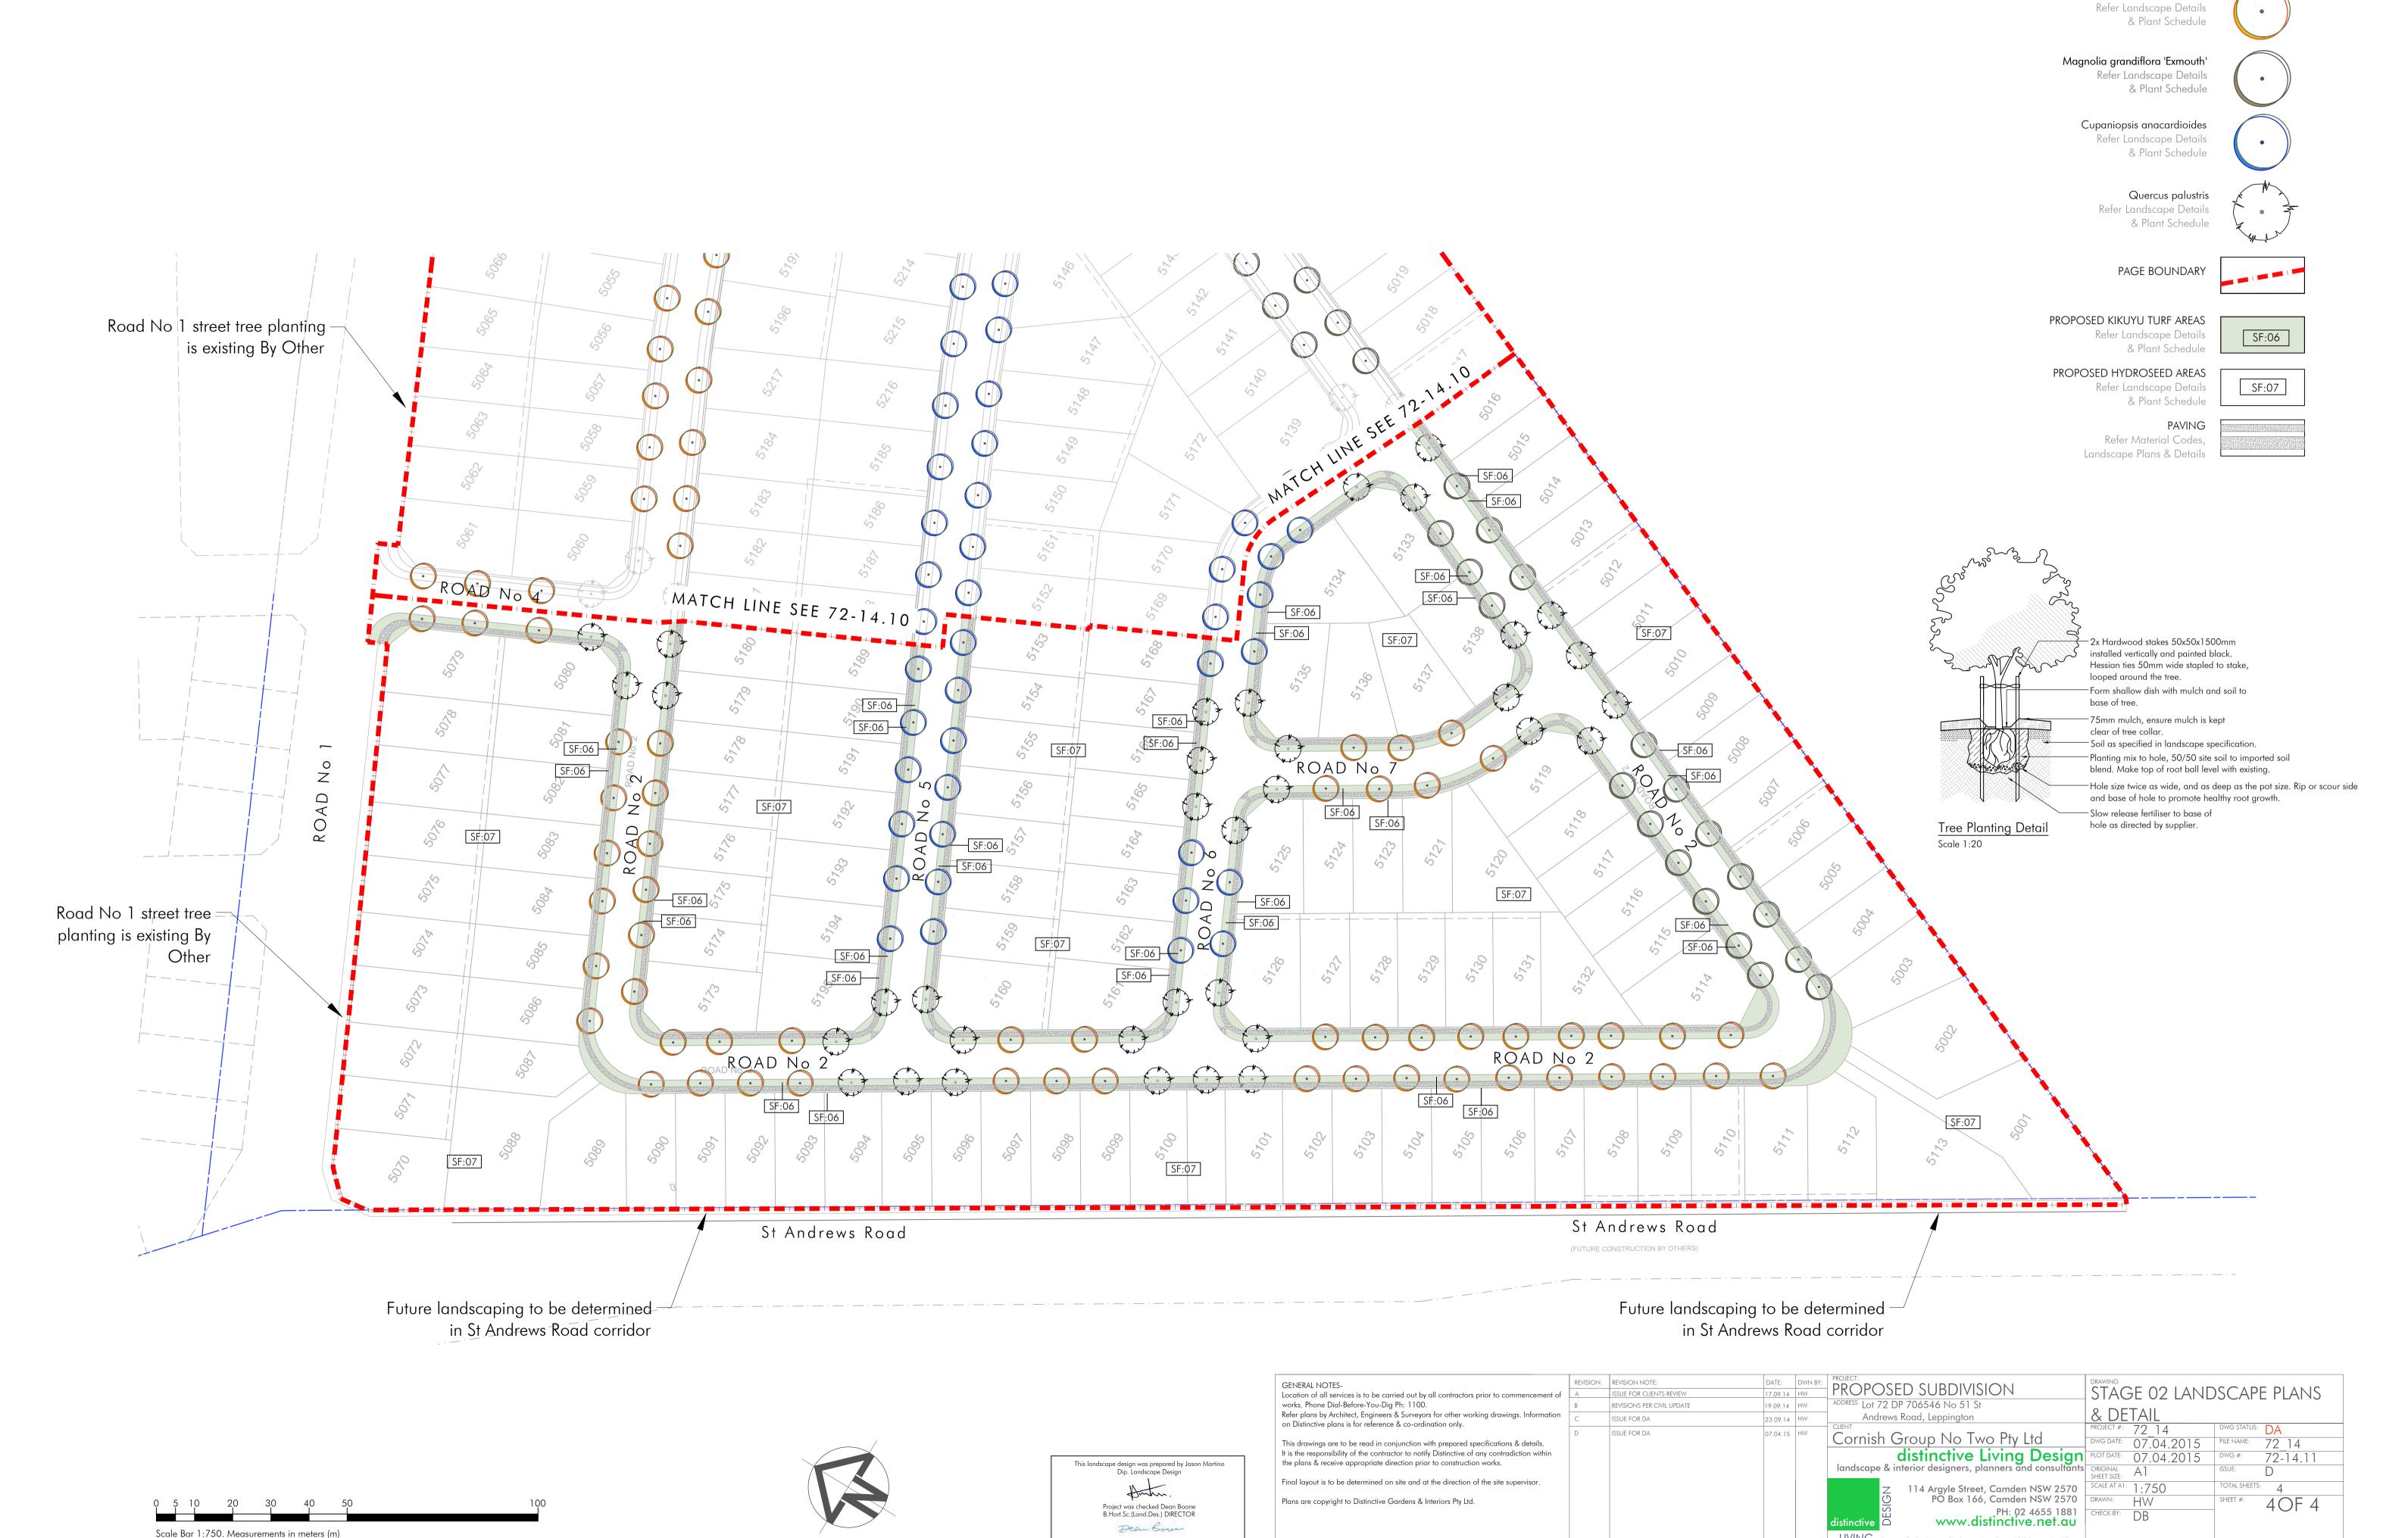

MASTER LEGEND

Tristaniopsis laurina Refer Landscape Details & Plant Schedule

Magnolia grandiflora 'Exmouth' Refer Landscape Details & Plant Schedule

Cupaniopsis anacardioides Refer Landscape Details & Plant Schedule

Quercus palustris Refer Landscape Details

PAGE BOUNDARY

PROPOSED KIKUYU TURF AREAS Refer Landscape Details

& Plant Schedule PROPOSED HYDROSEED AREAS Refer Landscape Details

& Plant Schedule

Refer Material Codes,

- 2x Hardwood stakes 50x50x1500mm

installed vertically and painted black. Hessian ties 50mm wide stapled to stake,

Form shallow dish with mulch and soil to

-Soil as specified in landscape specification.

Planting mix to hole, 50/50 site soil to imported soil blend. Make top of root ball level with existing.

and base of hole to promote healthy root growth.

Hole size twice as wide, and as deep as the pot size. Rip or scour sides

75mm mulch, ensure mulch is kept

– Slow release fertiliser to base of hole as directed by supplier.

looped around the tree.

base of tree.

clear of tree collar.

Tristaniopsis laurina Refer Landscape Details & Plant Schedule

Magnolia grandiflora 'Exmouth' Refer Landscape Details

Cupaniopsis anacardioides Refer Landscape Details & Plant Schedule

Quercus palustris Refer Landscape Details & Plant Schedule

& Plant Schedule

PAGE BOUNDARY

PROPOSED KIKUYU TURF AREAS

SF:06 Refer Landscape Details

& Plant Schedule PROPOSED HYDROSEED AREAS

& Plant Schedule

SF:07 Refer Landscape Details

Refer Material Codes, Landscape Plans & Details

PAVING

hole as directed by supplier.

Tree Planting Detail
Scale 1:20

This landscape design was prepared by Jason Martino Dip. Landscape Design Antin. Project was checked Dean Boone B.Hort.Sc.(Land.Des.) DIRECTOR Dean Bow